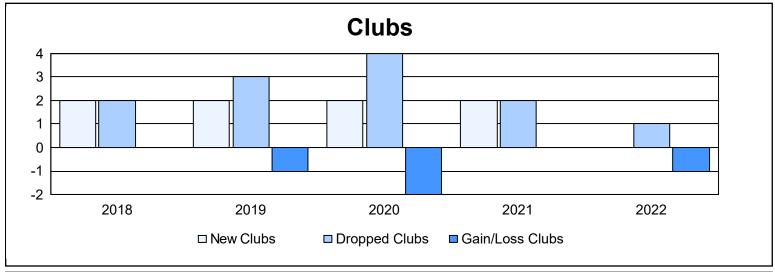

District 354 F

As of June 2022 Cumulative

| Year      | New<br>Clubs | Dropped<br>Clubs | Gain/<br>Loss<br>Clubs | New<br>Members | Charter<br>Members | Reinstate<br>Members | Transfer<br>Members | Total<br>Member<br>Added | Total<br>Members<br>Dropped | Gain/<br>Loss<br>Members |
|-----------|--------------|------------------|------------------------|----------------|--------------------|----------------------|---------------------|--------------------------|-----------------------------|--------------------------|
| 2017-2018 | 2            | 2                | 0                      | 368            | 57                 | 38                   | 8                   | 471                      | 533                         | -62                      |
| 2018-2019 | 2            | 3                | -1                     | 444            | 48                 | 14                   | 3                   | 509                      | 551                         | -42                      |
| 2019-2020 | 2            | 4                | -2                     | 361            | 66                 | 12                   | 2                   | 441                      | 500                         | -59                      |
| 2020-2021 | 2            | 2                | 0                      | 323            | 73                 | 8                    | 4                   | 408                      | 397                         | 11                       |
| 2021-2022 | 0            | 1                | -1                     | 183            | 3                  | 7                    | 7                   | 200                      | 398                         | -198                     |
| Average   | 2            | 2                | -1                     | 336            | 49                 | 16                   | 5                   | 406                      | 476                         | -70                      |